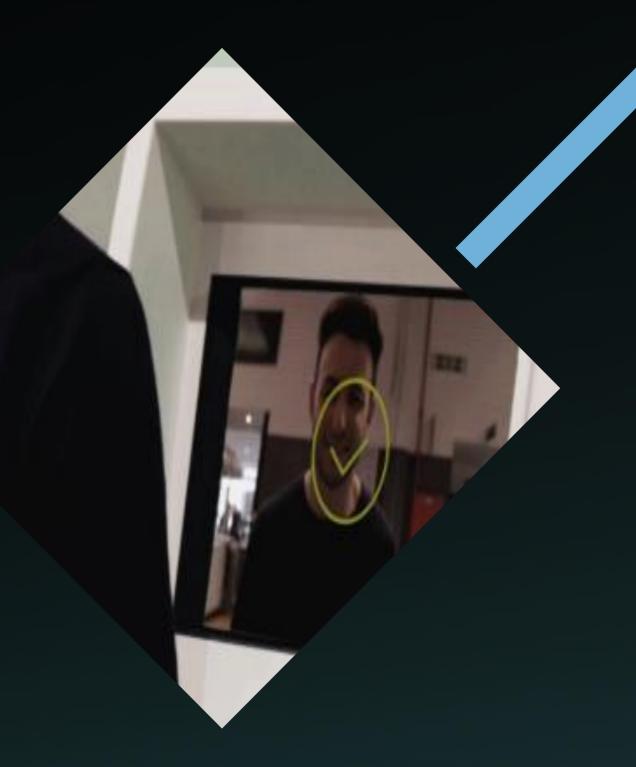

#### **GryFAS Authentication**

Our GryFAS System adds an additional super secure layer of security in both, online and ATM transactions via the application of Cognitive Visual Human Neural facial authentication to prevent any unintended siphoning.

# Advance Ai Transactional Security Features

The control is always with the account holder to accept or decline an unauthorized money withdrawal or transaction attempt as communicated by the patented Ai