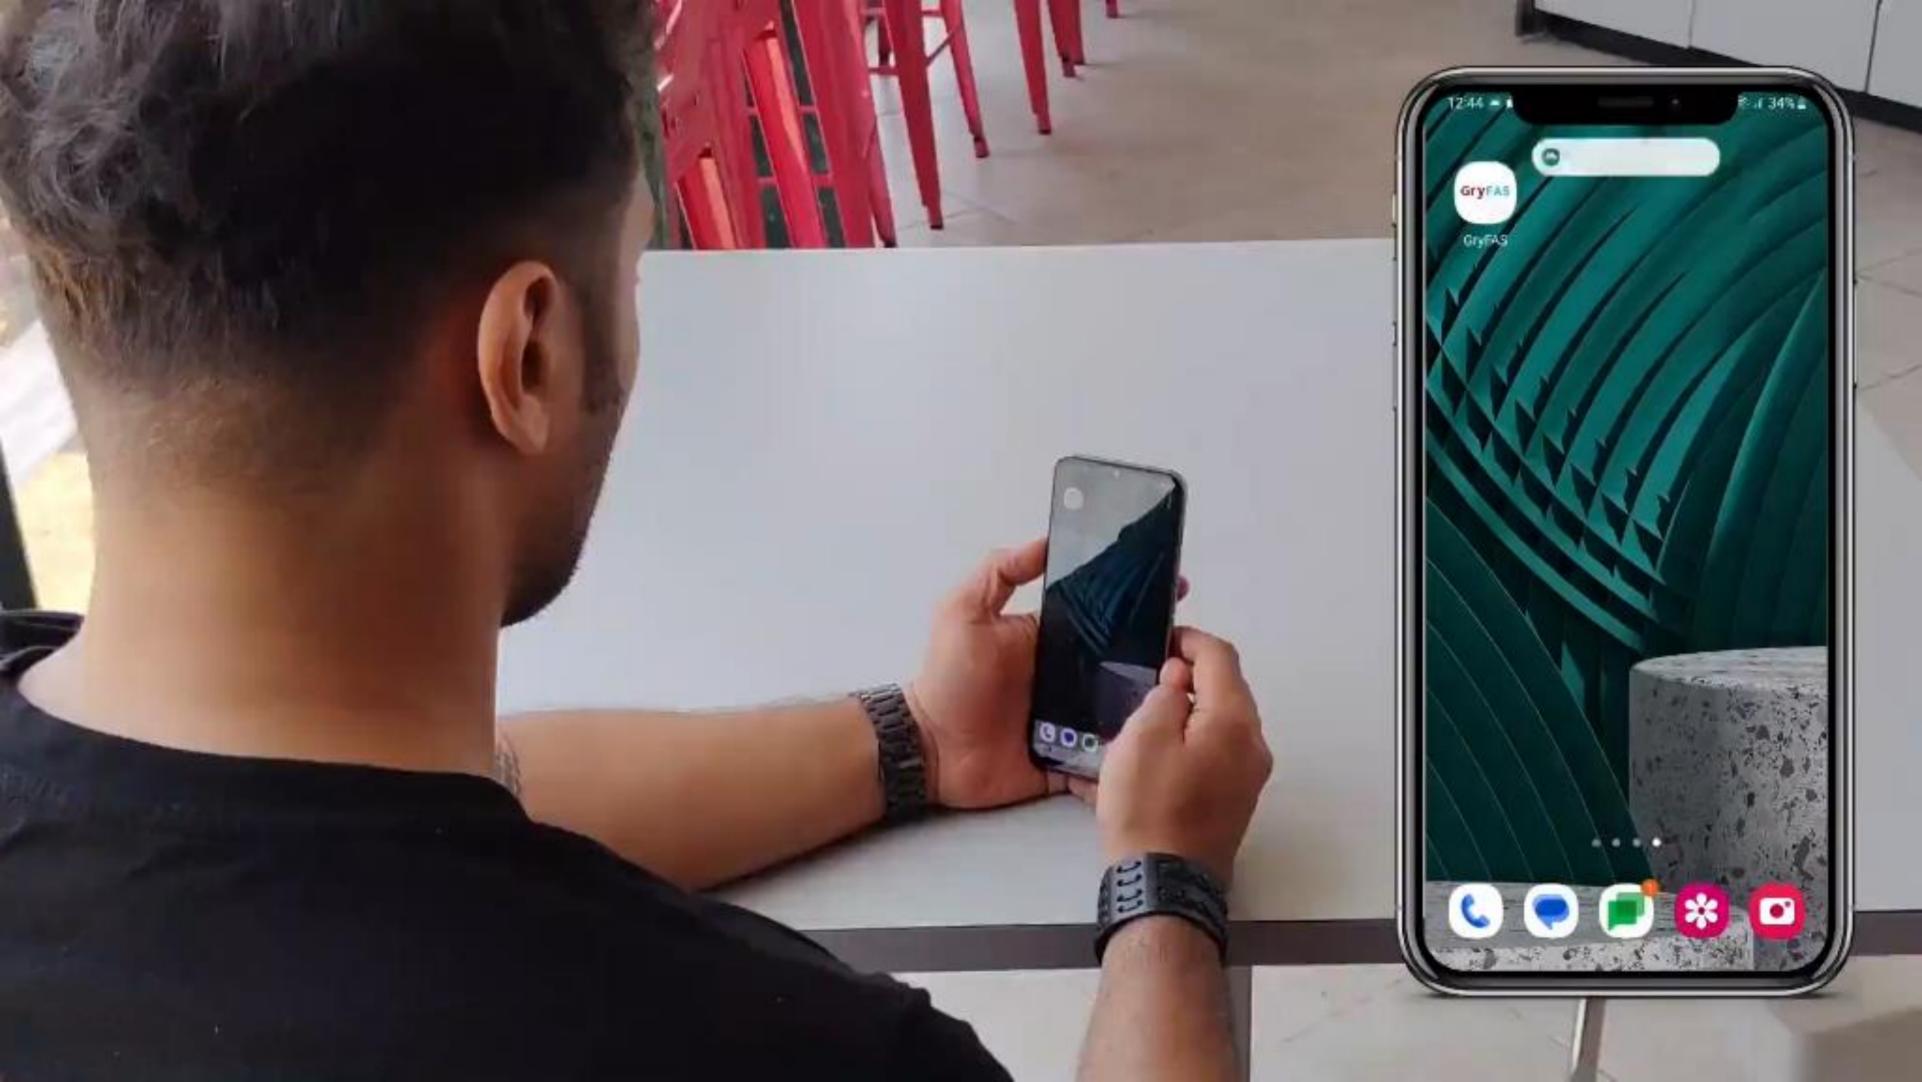

### Solution: "GRYFAS Ai" A Global Patented Platform

• **GryFAS** is our Financial Authentication System designed to safeguard a user's account against any breaches or malicious attempts to siphon money.

#### **GryFAS Authentication**

Our GryFAS System adds an additional super secure layer of security in both, online and ATM transactions via the application of Cognitive Visual Human Neural facial authentication to prevent any unintended siphoning.

# Advance Ai Transactional Security Features

The control is always with the account holder to accept or decline an unauthorized money withdrawal or transaction attempt as communicated by the patented Ai