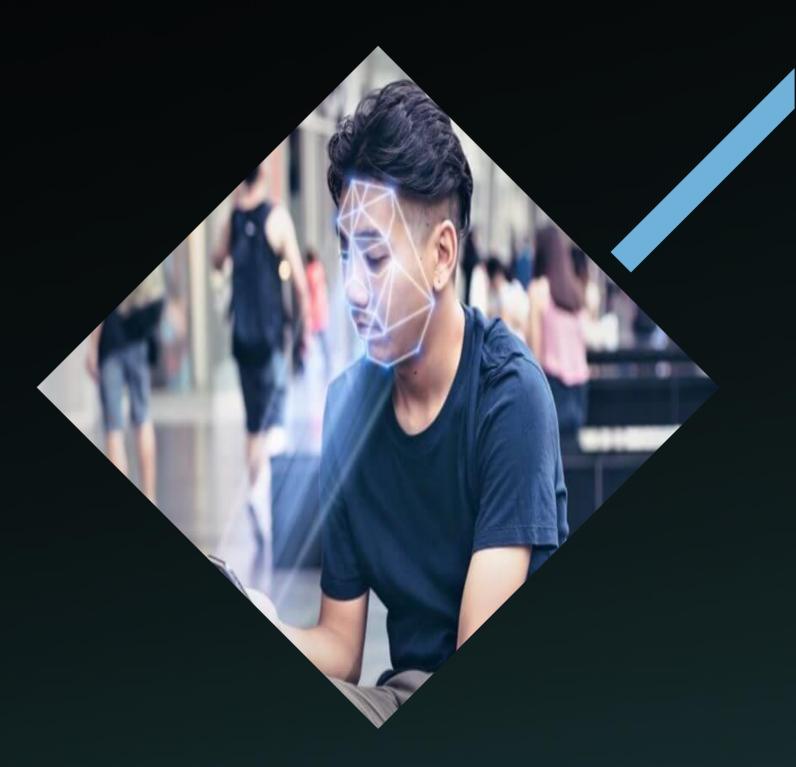

• It adds an additional layer of security through Cognitive Neural Facial Authentication via our patented Ai algorithm.

- The system can be integrated with any
  - ✓ Online payment gateways,
  - ✓ Physical ATMs
  - ✓ Banking portals for wire transfer authentication.

#### **GryFAS Authentication**

Our GryFAS System adds an additional super secure layer of security in both, online and ATM transactions via the application of Cognitive Visual Human Neural facial authentication to prevent any unintended siphoning.