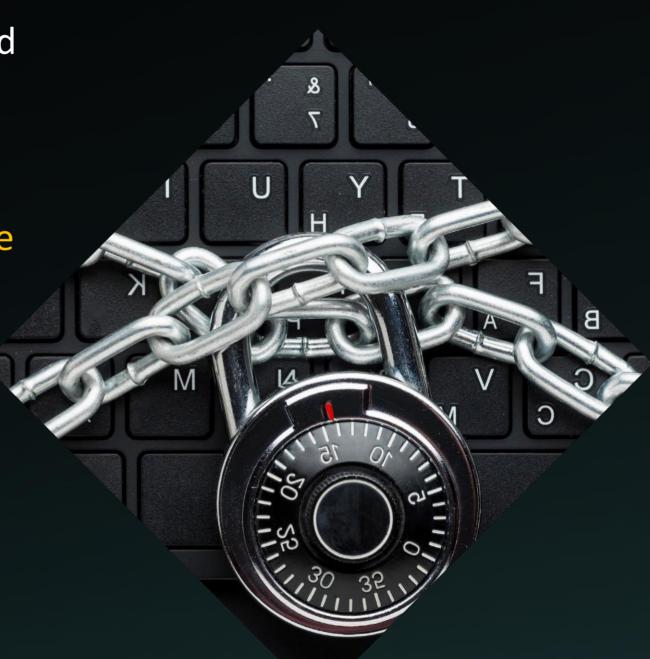

### Current Challenges

- Retail transactions face increasing threats from breaches via online transactions or ATM.
- Traditional security measures are no longer sufficient.
- It's crucial to address these challenges with innovative Al-powered solutions.

### Solution: "GRYFAS Ai" A Global Patented Platform

• **GryFAS** is our Financial Authentication System designed to safeguard a user's account against any breaches or malicious attempts to siphon money.

• It adds an additional layer of security through Cognitive Neural Facial Authentication via our patented Ai algorithm.

- The system can be integrated with any
  - ✓ Online payment gateways,
  - ✓ Physical ATMs
  - ✓ Banking portals for wire transfer authentication.